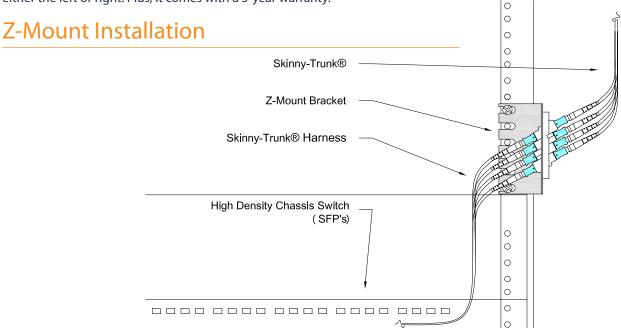

## Z-Mount

The CABLExpress® Z-Mount is a universal mounting bracket that fits any standard rack spacing. No specific cabinet or rack is needed to fit the Z-Mount bracket. Its molded MTP® couplers offer maximum routing flexibility and are engineered for precision mating that far exceeds industry dB loss performance standards. Whether your trunks come from under floor or overhead, its couplers are field-reversible to further assist with cable management. It's available in six versions: 4-port, 8-port and 12-port with MTP® couplers on either the left or right. Plus, it comes with a 5-year warranty.

## Features

- Universal mounting fits any standard rack spacing
- Available in 4-, 8- and 12-port MTP® (left and right)
- Molded MTP® couplers precision engineered for superior mating
- Couplers field-reversible to assist with cable management
- Fully compatible with Skinny-Trunk® harnesses