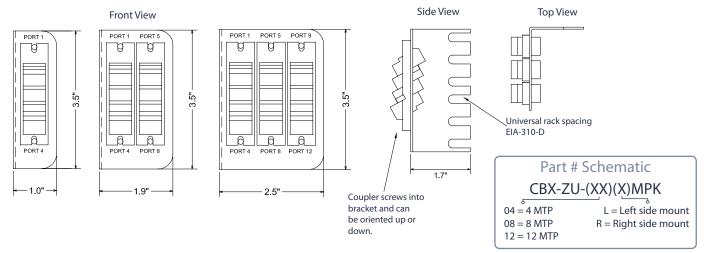

## **Densities and Mounting Configurations**

Available in (3) densities and left or right mounting configurations.

For all your connectivity needs contact us today at 800 913 9465 or cables@cablexpress.com

## Z-Mount

The CABLExpress® Z-Mount is a universal mounting bracket that fits any standard rack spacing. No specific cabinet or rack is needed to fit the Z-Mount bracket. Its molded MTP® couplers offer maximum routing flexibility and are engineered for precision mating that far exceeds industry dB loss performance standards. Whether your trunks come from under floor or overhead, its couplers are field-reversible to further assist with cable management. It's available in six versions: 4-port, 8-port and 12-port with MTP® couplers on either the left or right. Plus, it comes with a 5-year warranty.