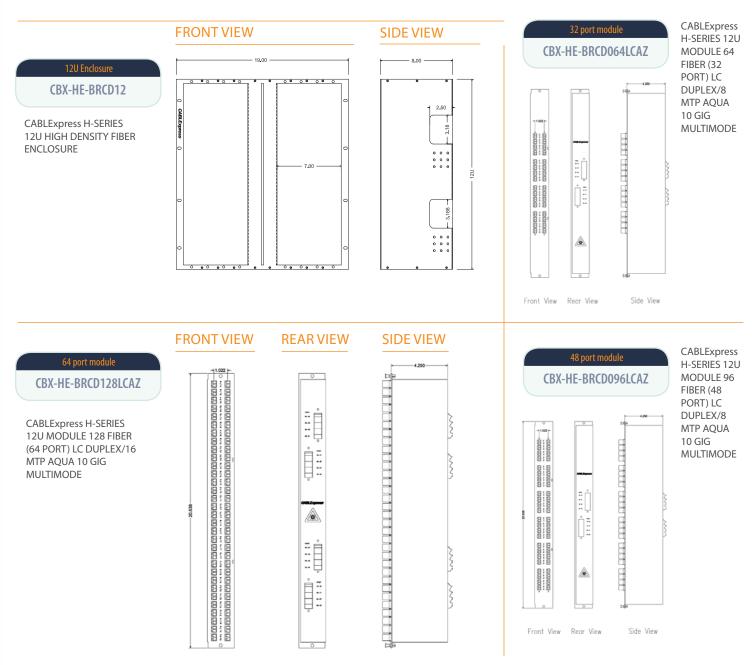

Our CABLExpress 12U H-Series Enclosure is designed specifically to replicate 64 port high density SAN director class switches. This allows users to fully replicate their director class switch in a main distribution area (MDA) as recommended in the TIA-942 Data Center Standard. The 12U H-Series enclosure allows significantly more spacing in between ports which makes working with the patch cables in this enclosure a breeze. 48 and 32 port modules also available to offer full replication for any density.