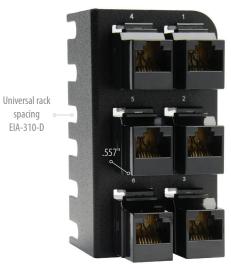

## **Densities and Mounting Configurations**

**Available in left or right mounting configurations** 

Side View

Top View