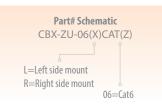

## **Z-Mount**<sup>™</sup> Copper

The CABLExpress® Z-Mount with copper couplers is a univeral mounting bracket that fits any standard rack spacing. No specific cabinet or rack is needed to fit the Z-Mount bracket. It comes standard with Six Cat6 couplers, available left or right facing. The Z-Mount bracket comes with a lifetime warranty.

## **Features**

- Universal mounting fits any standard rack spacing
- Available with six Cat6 couplers (left and right)
- Fully compatible with Skinny-Trunk® products

## **Densities and Mounting Configurations**

**Available in left or right mounting configurations** 

Side View

Top View