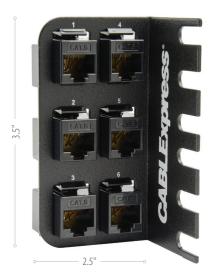

## **Z-Mount**<sup>™</sup> Copper

The CABLExpress® Z-Mount with copper couplers is a univeral mounting bracket that fits any standard rack spacing. No specific cabinet or rack is needed to fit the Z-Mount bracket. It comes standard with Six Cat6 couplers, available left or right facing. The Z-Mount bracket comes with a lifetime warranty.

## **Features**

- Universal mounting fits any standard rack spacing
- Available with six Cat6 couplers (left and right)
- Fully compatible with Skinny-Trunk® products