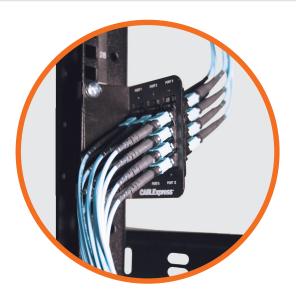

## **Z-Mount**<sup>™</sup> Copper



The CABLExpress® Z-Mount with copper couplers is a univeral mounting bracket that fits any standard rack spacing. No specific cabinet or rack is needed to fit the Z-Mount bracket. It comes standard with Six Cat6 couplers, available left or right facing. The Z-Mount bracket comes with a lifetime warranty.

## **Z-Mount Installation**



## **Features**

- Universal mounting fits any standard rack spacing
- Available with six Cat6 couplers (left and right)
- Fully compatible with Skinny-Trunk® products

## **Densities and Mounting Configurations**

**Available in left or right mounting configurations** 





Side View



Top View