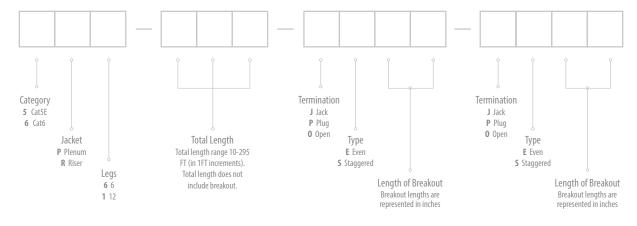

## Order Options Overline of the company of the compa

## **Sample Part Number**

6R6-125-JE18-PS18 = 125ft CAT6 riser jacket 6 leg trunk with jacks 18" even breakout and plugs 18" stagger