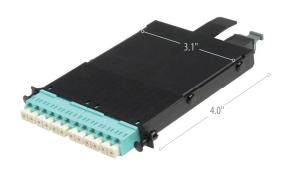

or fiber optic cabling currently offered in the marketplace, H+ enclosures accommodate up to 288 duplex LC ports in a 4U, 144 in a 2U and 72 in a 1U configuration. Plus, they come standard with a lifetime warranty.

#### **Features**

- Each sliding tray has four modules, each module has six LC duplex ports
- · Front door provides protection for your cabling
- Cable management trough and side cable management clips that allow for uniform cable routing
- Angled rear cable management brackets maintain proper bend radius and protect connectors
- Backed by a lifetime warranty

# **1U Enclosure**



# **4U Enclosure**

#### CBX-HPP-4U12



# **2U Enclosure**

# **CBX-HPP-2U6** 21" Depth

This item is listed as discontinued in item search. Should we delete this?

# Module

#### CBX-HPP-M12LCxx