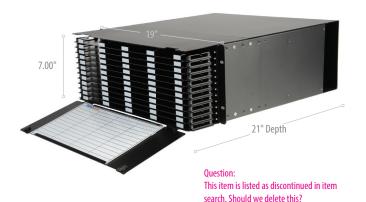

# **4U Enclosure**

#### CBX-HPP-4U12

# **CBX-HPP-2U6** 21" Depth

This item is listed as discontinued in item search. Should we delete this?