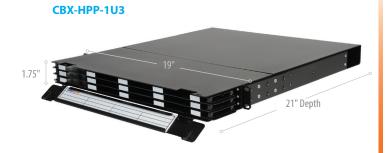

# **1U Enclosure**

# **H+ Enclosures**

CABLExpress® H+ enclosures provide maximum scalability, allowing you to customize your layer one cabling infrastructure to your unique business needs. Each sliding tray houses four modules, and each module contains six LC duplex ports. H+ enclosures provide optimal usability and manageability to allow for a seamless transition as you continue to migrate to higher speeds.

Featuring the highest port density for fiber optic cabling currently offered in the marketplace, H+ enclosures accommodate up to 288 duplex LC ports in a 4U, 144 in a 2U and 72 in a 1U configuration. Plus, they come standard with a lifetime warranty.

#### **Features**

- Each sliding tray has four modules, each module has six LC duplex ports
- · Front door provides protection for your cabling
- Cable management trough and side cable management clips that allow for uniform cable routing
- Angled rear cable management brackets maintain proper bend radius and protect connectors
- Backed by a lifetime warranty