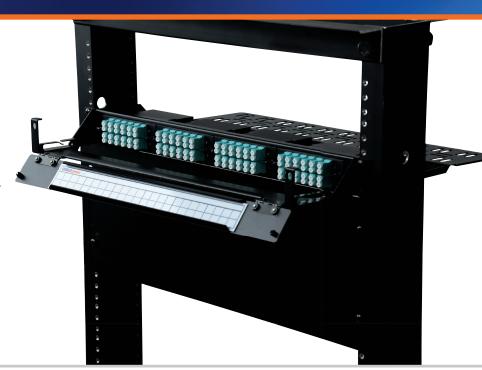

## Take fiber patch panels out of the box with the CABLExpress Easy Access (EA) Series.

The EA Series allows you to easily access cabling in the front and the rear of the patch panel. There is no top, or sides, to get in your way when accessing the fiber ports. This makes installation and any moves, adds, and changes much easier in congested racks or cabinets.

## **Product Features**

- Port Density Up to 48 duplex LCs or 32 MPO ports per RMU
- Scalable Faceplate options of (4) 12-port duplex LC modules per rack unit, or (2) 24-port duplex LC modules per rack unit
- Space Savings The complete system takes up 1U of space with a depth of 11"
- Modular Cable Management Ability to add front cable manager as needed

- Low-Loss Components Ensure your cabling solution will meet current, and future optical loss budgets
- Labeling Card Viewable and removeable when you open the front door
- Rear Cable Manager Multiple tie-down slot positions make cable routing and cable management easy to accomplish